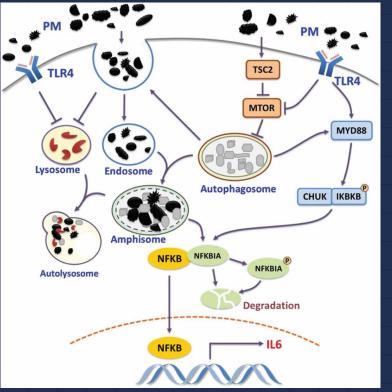

### **COBWEB Model Showcase**

Particulate Matter Exposure Dysregulates Macroautophagy Pathway and Causes Airway Inflammation

Wu F. et al. 2020 Fig. 5 & Fig. 10