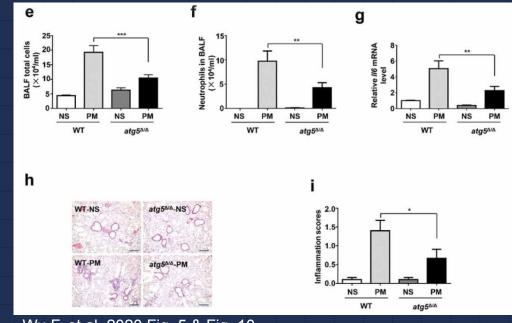

### **COBWEB Model Showcase**

Particulate Matter Exposure Dysregulates Macroautophagy Pathway and Causes Airway Inflammation

Wu F. et al. 2020 Fig. 5 & Fig. 10